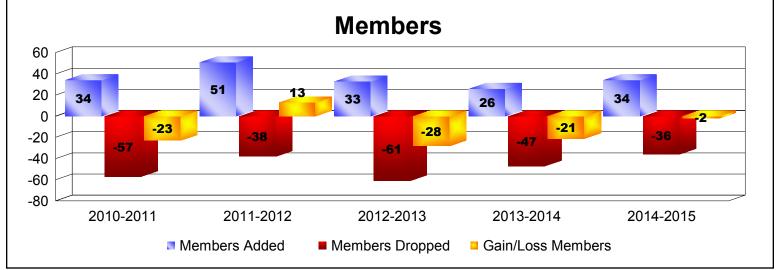

District 105 W WALES As of June 2015 Cumulative

| Year      | New<br>Clubs | Dropped<br>Clubs | Gain/<br>Loss<br>Clubs | New<br>Members | Charter<br>Members | Reinstate<br>Members | Transfer<br>Members | Total<br>Member<br>Added | Total<br>Members<br>Dropped | Gain/<br>Loss<br>Members |
|-----------|--------------|------------------|------------------------|----------------|--------------------|----------------------|---------------------|--------------------------|-----------------------------|--------------------------|
| 2010-2011 | 0            | 0                | 0                      | 27             | 0                  | 3                    | 4                   | 34                       | -57                         | -23                      |
| 2011-2012 | 0            | 0                | 0                      | 46             | 0                  | 1                    | 4                   | 51                       | -38                         | 13                       |
| 2012-2013 | 0            | -1               | -1                     | 29             | 0                  | 0                    | 4                   | 33                       | -61                         | -28                      |
| 2013-2014 | 0            | 0                | 0                      | 22             | 0                  | 4                    | 0                   | 26                       | -47                         | -21                      |
| 2014-2015 | 0            | 0                | 0                      | 30             | 1                  | 0                    | 3                   | 34                       | -36                         | -2                       |
| Average   | 0            | 0                | 0                      | 31             | 0                  | 2                    | 3                   | 36                       | -48                         | -12                      |