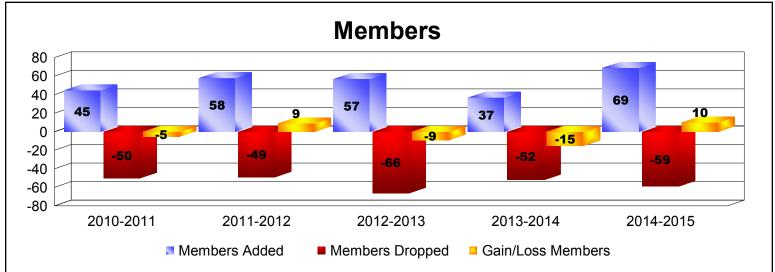

MBR0065 Page 1 of 2 7/23/2015 9:12:54AM

| Year      | New<br>Clubs | Dropped<br>Clubs | Gain/<br>Loss<br>Clubs | New<br>Members | Charter<br>Members | Reinstate<br>Members | Transfer<br>Members | Total<br>Member<br>Added | Total<br>Members<br>Dropped | Gain/<br>Loss<br>Members |
|-----------|--------------|------------------|------------------------|----------------|--------------------|----------------------|---------------------|--------------------------|-----------------------------|--------------------------|
| 2010-2011 | 0            | 0                | 0                      | 38             | 0                  | 3                    | 4                   | 45                       | -50                         | -5                       |
| 2011-2012 | 0            | 0                | 0                      | 45             | 0                  | 2                    | 11                  | 58                       | -49                         | 9                        |
| 2012-2013 | 0            | -2               | -2                     | 53             | 0                  | 0                    | 4                   | 57                       | -66                         | -9                       |
| 2013-2014 | 0            | -1               | -1                     | 32             | 0                  | 1                    | 4                   | 37                       | -52                         | -15                      |
| 2014-2015 | 0            | 0                | 0                      | 64             | 2                  | 1                    | 2                   | 69                       | -59                         | 10                       |
| Average   | 0            | -1               | -1                     | 46             | 0                  | 1                    | 5                   | 53                       | -55                         | -2                       |