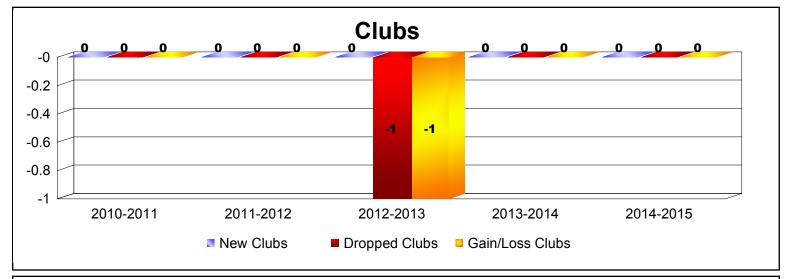

District 105 W WALES As of June 2015 Cumulative

| Year      | New<br>Clubs | Dropped<br>Clubs | Gain/<br>Loss<br>Clubs | New<br>Members | Charter<br>Members | Reinstate<br>Members | Transfer<br>Members | Total<br>Member<br>Added | Total<br>Members<br>Dropped | Gain/<br>Loss<br>Members |
|-----------|--------------|------------------|------------------------|----------------|--------------------|----------------------|---------------------|--------------------------|-----------------------------|--------------------------|
| 2010-2011 | 0            | 0                | 0                      | 27             | 0                  | 3                    | 4                   | 34                       | -57                         | -23                      |
| 2011-2012 | 0            | 0                | 0                      | 46             | 0                  | 1                    | 4                   | 51                       | -38                         | 13                       |
| 2012-2013 | 0            | -1               | -1                     | 29             | 0                  | 0                    | 4                   | 33                       | -61                         | -28                      |
| 2013-2014 | 0            | 0                | 0                      | 22             | 0                  | 4                    | 0                   | 26                       | -47                         | -21                      |
| 2014-2015 | 0            | 0                | 0                      | 30             | 1                  | 0                    | 3                   | 34                       | -36                         | -2                       |
| Average   | 0            | 0                | 0                      | 31             | 0                  | 2                    | 3                   | 36                       | -48                         | -12                      |