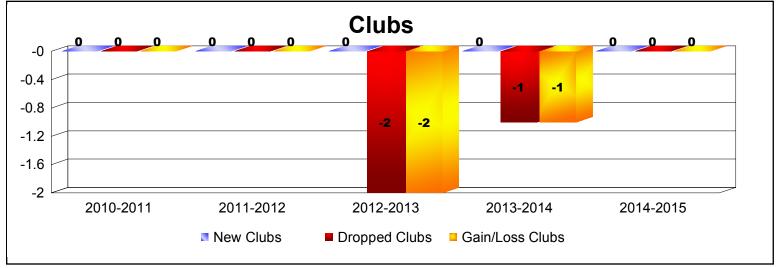

MBR0065 Page 1 of 2 7/23/2015 9:12:54AM

| Year      | New<br>Clubs | Dropped<br>Clubs | Gain/<br>Loss<br>Clubs | New<br>Members | Charter<br>Members | Reinstate<br>Members | Transfer<br>Members | Total<br>Member<br>Added | Total<br>Members<br>Dropped | Gain/<br>Loss<br>Members |
|-----------|--------------|------------------|------------------------|----------------|--------------------|----------------------|---------------------|--------------------------|-----------------------------|--------------------------|
| 2010-2011 | 0            | 0                | 0                      | 38             | 0                  | 3                    | 4                   | 45                       | -50                         | -5                       |
| 2011-2012 | 0            | 0                | 0                      | 45             | 0                  | 2                    | 11                  | 58                       | -49                         | 9                        |
| 2012-2013 | 0            | -2               | -2                     | 53             | 0                  | 0                    | 4                   | 57                       | -66                         | -9                       |
| 2013-2014 | 0            | -1               | -1                     | 32             | 0                  | 1                    | 4                   | 37                       | -52                         | -15                      |
| 2014-2015 | 0            | 0                | 0                      | 64             | 2                  | 1                    | 2                   | 69                       | -59                         | 10                       |
| Average   | 0            | -1               | -1                     | 46             | 0                  | 1                    | 5                   | 53                       | -55                         | -2                       |